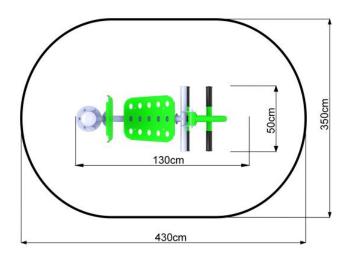

## <u>Technical specification:</u>

| LENGTH:                      | 1300 mm                                                     |
|------------------------------|-------------------------------------------------------------|
| WIDTH:                       | 500 mm                                                      |
| TOTAL HEIGHT:                | 1200 mm                                                     |
| TOTAL WEIGHT:                | 43 kg                                                       |
| SAFETY ZONE:                 | 4300 X 3500 mm                                              |
| AGE GROUP:                   | ADOLESCENTS AND ADULTS                                      |
| FREE FALL HEIGHT:            | 600 mm                                                      |
| IN COMPLIANCE WITH STANDARD: | PN-EN 16630:2015-06                                         |
| AVAILABILITY OF SPARE PARTS: | YES                                                         |
| TARGET GROUP:                | > 14 years old <i>and/or</i> > 140 cm<br>max. loading 150kg |