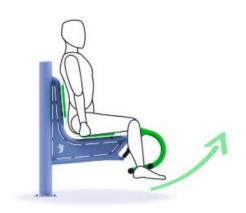

|
| TOTAL HEIGHT:                | 1200 mm                                                     |
| TOTAL WEIGHT:                | 43 kg                                                       |
| SAFETY ZONE:                 | 4300 X 3500 mm                                              |
| AGE GROUP:                   | ADOLESCENTS AND ADULTS                                      |
| FREE FALL HEIGHT:            | 600 mm                                                      |
| IN COMPLIANCE WITH STANDARD: | PN-EN 16630:2015-06                                         |
| AVAILABILITY OF SPARE PARTS: | YES                                                         |
| TARGET GROUP:                | > 14 years old <i>and/or</i> > 140 cm<br>max. loading 150kg |







## Material specification:

Supporting structure made of 114,3  $\times$  3,6 mm, 88,9  $\times$  3,6 mm steel pipes. Other tubular elements made of steel pipes 48,3  $\times$  3,2 mm, 42,4  $\times$  3,2 mm, 33,7  $\times$  2,9 mm. Pipe endings plugged.

Seats, back rests, foot pads made of 3 mm thick steel sheet.

Rubber cushioning parts attached to the frame of the device with galvanized screws with metric threads. Screws and nuts with bezels, galvanized, secured against loosening. Stainless steel foot pads and seats with locking bolts for. Closed type bearings, maintenance-free.

Corrosion protection - equipment and all metal parts blasted, and then powder coated with zinc primer and weather and UV-resistant polyester powder paint.

## Specification according to PN-EN 16630:2015-06: