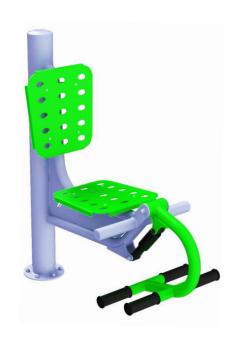

LEG TRAINER

CATALOG NUMBER: TRB-F\_21

## Material specification:

Supporting structure made of 114,3  $\times$  3,6 mm, 88,9  $\times$  3,6 mm steel pipes. Other tubular elements made of steel pipes 48,3  $\times$  3,2 mm, 42,4  $\times$  3,2 mm, 33,7  $\times$  2,9 mm. Pipe endings plugged.

Seats, back rests, foot pads made of 3 mm thick steel sheet.

Rubber cushioning parts attached to the frame of the device with galvanized screws with metric threads. Screws and nuts with bezels, galvanized, secured against loosening. Stainless steel foot pads and seats with locking bolts for. Closed type bearings, maintenance-free.