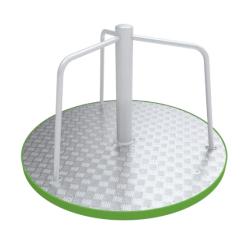

## <u>Technical specification:</u>

| LENGTH:                      | 1500 mm                                       |
|------------------------------|-----------------------------------------------|
| WIDTH:                       | 1500 mm                                       |
| TOTAL HEIGHT:                | 927 mm                                        |
| TOTAL WEIGHT:                | 110 kg                                        |
| SAFETY ZONE:                 | Ø 5500 mm                                     |
| AGE GROUP:                   | 3-12 yrs                                      |
| FREE FALL HEIGHT:            | 150 mm                                        |
| IN COMPLIANCE WITH STANDARD: | PN-EN 1176-1:2017-12,<br>PN-EN 1176-5:2020-03 |
| AVAILABILITY OF SPARE PARTS: | YES                                           |
| PRODUCT GROUP:               | COMMERCIAL PLAYGROUND                         |
| THE HEAVIEST COMPONENT       | Carousel corpus – 83 kg                       |
| THE LARGEST COMPONENT        | Carousel corpus – 965 x 1500 x 1500           |

Steel floor construction hot-dip galvanized and powder coated / optionally stainless steel.

Upper steel construction covered with zinc primer and powder coated / optionally stainless steel.

Checker aluminium sheet floor thickness 2mm/ optionally anti-slippery HPL board thickness 8 mm / 10 mm.