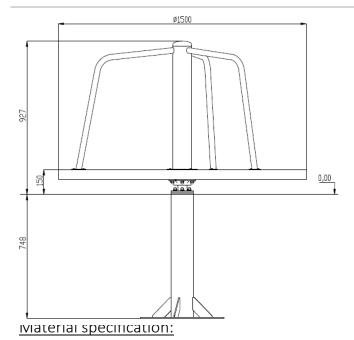

## <u>Technical specification:</u>

| LENGTH:                      | 1500 mm                                       |
|------------------------------|-----------------------------------------------|
| WIDTH:                       | 1500 mm                                       |
| TOTAL HEIGHT:                | 927 mm                                        |
| TOTAL WEIGHT:                | 110 kg                                        |
| SAFETY ZONE:                 | Ø 5500 mm                                     |
| AGE GROUP:                   | 3-12 yrs                                      |
| FREE FALL HEIGHT:            | 150 mm                                        |
| IN COMPLIANCE WITH STANDARD: | PN-EN 1176-1:2017-12,<br>PN-EN 1176-5:2020-03 |
| AVAILABILITY OF SPARE PARTS: | YES                                           |
| PRODUCT GROUP:               | COMMERCIAL PLAYGROUND                         |
| THE HEAVIEST COMPONENT       | Carousel corpus – 83 kg                       |
| THE LARGEST COMPONENT        | Carousel corpus – 965 x 1500 x 1500           |

## Surface specification according to PN-EN 1176-1:2017-12:

Product requires the use of safety surface adapted to fall from a height of at least 0,6 meter: turf, soil, bark (size 20-80 mm), wood chips (size 5-30 mm), sand or gravel (grain size 0.25-8 mm), synthetic surface (thickness 42 mm) - minimum thickness for all loose surfaces is 20 cm. For loose unbound material, add 100 mm to the minimum depth to compensate for displacement.