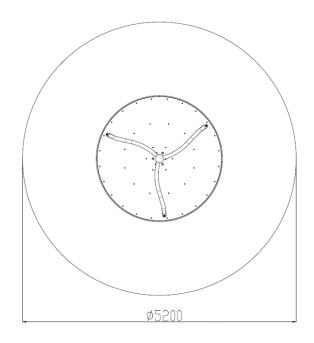

## Technical specification:

| LENGTH:                      | 1200 mm                                       |
|------------------------------|-----------------------------------------------|
| WIDTH:                       | 1200 mm                                       |
| TOTAL HEIGHT:                | 870 mm                                        |
| TOTAL WEIGHT:                | 73 kg                                         |
| SAFETY ZONE:                 | Ø 5200 mm                                     |
| AGE GROUP:                   | 3-12 lat                                      |
| FREE FALL HEIGHT:            | 150 mm                                        |
| IN COMPLIANCE WITH STANDARD: | PN-EN 1176-1:2017-12,<br>PN-EN 1176-5:2020-03 |
| AVAILABILITY OF SPARE PARTS: | YES                                           |
| PRODUCT GROUP:               | COMMERCIAL PLAYGROUND                         |
| THE HEAVIEST COMPONENT       | Carousel corpus – 57 kg                       |
| THE LARGEST COMPONENT        | Carousel corpus – 780 x 1200 x 1200           |