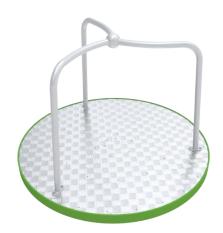

GHT:                | 870 mm                                        |
| TOTAL WEIGHT:                | 73 kg                                         |
| SAFETY ZONE:                 | Ø 5200 mm                                     |
| AGE GROUP:                   | 3-12 lat                                      |
| FREE FALL HEIGHT:            | 150 mm                                        |
| IN COMPLIANCE WITH STANDARD: | PN-EN 1176-1:2017-12,<br>PN-EN 1176-5:2020-03 |
| AVAILABILITY OF SPARE PARTS: | YES                                           |
| PRODUCT GROUP:               | COMMERCIAL PLAYGROUND                         |
| THE HEAVIEST COMPONENT       | Carousel corpus – 57 kg                       |
| THE LARGEST COMPONENT        | Carousel corpus – 780 x 1200 x 1200           |







## Material specification:

Steel floor construction hot-dip galvanized and powder coated/ optionally stainless steel.

Upper steel construction covered with zinc primer and powder coated / optionally stainless steel.

Checker aluminium sheet floor thickness 2mm/ optionally anti-slippery HPL board thickness 8 mm / 10 mm.

All fasteners made of stainless steel.

## Surface specification according to PN-EN 1176-1:2017-12:

Product requires the use of safety surface adapted to fall from a height of at least 1 meter: turf, soil, bark (size 20-80 mm), wood chips (size 5-30 mm), sand or gravel (grain size 0.25-8 mm), synthetic surface (thickness 42 mm) - minimum thickness for all loose surfaces is 20 cm. For loose unbound material, add 100 mm to the minimum depth to compensate for displace