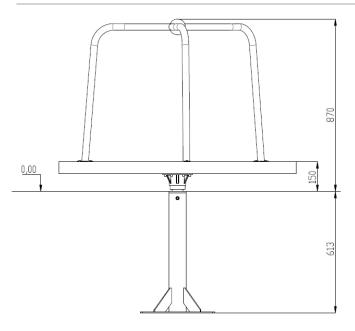

## Technical specification:

| LENGTH:                      | 1200 mm                                       |
|------------------------------|-----------------------------------------------|
| WIDTH:                       | 1200 mm                                       |
| TOTAL HEIGHT:                | 870 mm                                        |
| TOTAL WEIGHT:                | 73 kg                                         |
| SAFETY ZONE:                 | Ø 5200 mm                                     |
| AGE GROUP:                   | 3-12 lat                                      |
| FREE FALL HEIGHT:            | 150 mm                                        |
| IN COMPLIANCE WITH STANDARD: | PN-EN 1176-1:2017-12,<br>PN-EN 1176-5:2020-03 |
| AVAILABILITY OF SPARE PARTS: | YES                                           |
| PRODUCT GROUP:               | COMMERCIAL PLAYGROUND                         |
| THE HEAVIEST COMPONENT       | Carousel corpus – 57 kg                       |
| THE LARGEST COMPONENT        | Carousel corpus – 780 x 1200 x 1200           |