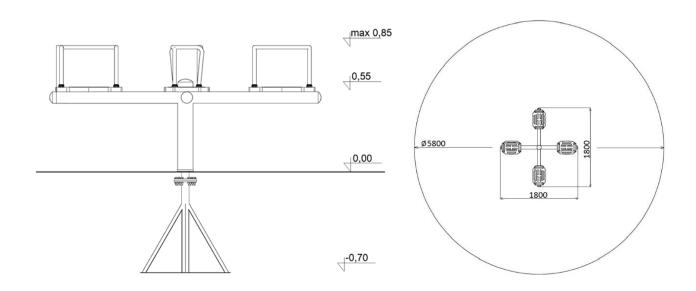

## Technical specification:

| LENGTH:                      | 1800 mm                        |
|------------------------------|--------------------------------|
| WIDTH:                       | 1800 mm                        |
| TOTAL HEIGHT:                | 850 mm                         |
| TOTAL WEIGHT:                | 80 kg                          |
| SAFETY ZONE:                 | Ø 5500 mm                      |
| AGE GROUP:                   | 3-12 yrs                       |
| FREE FALL HEIGHT:            | 550 mm                         |
| IN COMPLIANCE WITH STANDARD: | EN 1176-1:2017, EN 1176-5:2019 |
| AVAILABILITY OF SPARE PARTS: | YES                            |
| PRODUCT GROUP:               | COMMERCIAL PLAYGROUND          |