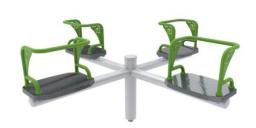

CROSS CAROUSEL SYMBOL: CTR-09

## Technical specification:

| LENGTH:                      | 1800 mm                        |
|------------------------------|--------------------------------|
| WIDTH:                       | 1800 mm                        |
| TOTAL HEIGHT:                | 850 mm                         |
| TOTAL WEIGHT:                | 80 kg                          |
| SAFETY ZONE:                 | Ø 5500 mm                      |
| AGE GROUP:                   | 3-12 yrs                       |
| FREE FALL HEIGHT:            | 550 mm                         |
| IN COMPLIANCE WITH STANDARD: | EN 1176-1:2017, EN 1176-5:2019 |
| AVAILABILITY OF SPARE PARTS: | YES                            |
| PRODUCT GROUP:               | COMMERCIAL PLAYGROUND          |