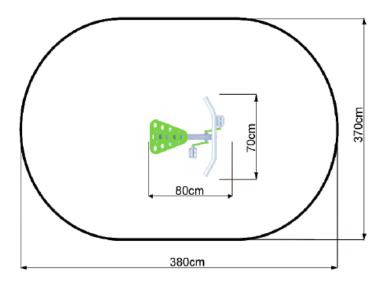

## Technical specification:

| 800 mm                                                      |
|-------------------------------------------------------------|
| 700 mm                                                      |
| 1200 mm                                                     |
| 24 kg                                                       |
| 3800 x 3700 mm                                              |
| ADOLESCENTS AND ADULTS                                      |
| 200 mm                                                      |
| PN-EN 16630:2015-06                                         |
| YES                                                         |
| > 14 years old <i>and/or</i> > 140 cm<br>max. loading 150kg |
|                                                             |