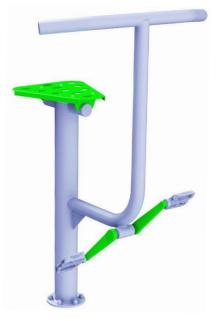

### Material specification:

Supporting structure made of 88,9 x 3,6 mm steel pipes. Other tubular elements made of steel pipes 48,3 x 3,2 mm, 42,4 x 3,2 mm, 33,7 x 2,9 mm. Pipe endings plugged.

Seats, back rests, foot pads made of 3 mm thick steel sheet.

Rubber cushioning parts attached to the frame of the device with galvanized screws with metric threads. Screws and nuts with bezels, galvanized, secured against loosening. Stainless steel foot pads and seats with locking bolts for. Closed type bearings, maintenance-free.

Corrosion protection - equipment and all metal parts blasted, and then powder coated with zinc primer and weather and UV-resistant polyester powder paint.