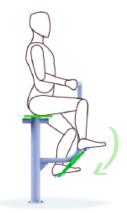

### Specification according to PN-EN 16630:2015-06:

The device meets the requirements of PN-EN 16630:2015-06 confirmed by a certificate. The product requires the use of a safety surface.