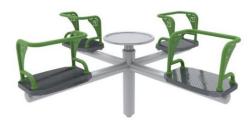

tion:

| LENGTH:                      | 1800 mm                        |
|------------------------------|--------------------------------|
| LENGTH.                      | 1800 11111                     |
| WIDTH:                       | 1800 mm                        |
| TOTAL HEIGHT:                | 850 mm                         |
| TOTAL WEIGHT:                | 80 kg                          |
| SAFETY ZONE:                 | Ø 5500 mm                      |
| AGE GROUP:                   | 3-12 yrs                       |
| FREE FALL HEIGHT:            | 550 mm                         |
| IN COMPLIANCE WITH STANDARD: | EN 1176-1:2017, EN 1176-5:2019 |
| AVAILABILITY OF SPARE PARTS: | YES                            |
| PRODUCT GROUP:               | COMMERCIAL PLAYGROUND          |







## Specyfikacja materiałowa:

Steel construction hot-dip galvanized and powder coated.

Rubber seats with aluminium insert plate.

All fasteners made of stainless steel.

## Surface specification according to PN-EN 1176-1:2017-12:

Product requires the use of safety surface adapted to fall from a height of at least 1 meter: turf, soil, bark (size 20-80 mm), wood chips (size 5-30 mm), sand or gravel (grain size 0.25-8 mm), synthetic surface (thickness 42 mm) - minimum thickness for all loose surfaces is 20 cm.