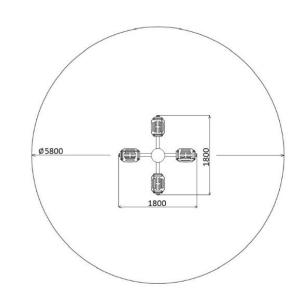

## Technical specification:

| LENGTH:                      | 1800 mm                        |
|------------------------------|--------------------------------|
| LENGTH.                      | 1800 11111                     |
| WIDTH:                       | 1800 mm                        |
| TOTAL HEIGHT:                | 850 mm                         |
| TOTAL WEIGHT:                | 80 kg                          |
| SAFETY ZONE:                 | Ø 5500 mm                      |
| AGE GROUP:                   | 3-12 yrs                       |
| FREE FALL HEIGHT:            | 550 mm                         |
| IN COMPLIANCE WITH STANDARD: | EN 1176-1:2017, EN 1176-5:2019 |
| AVAILABILITY OF SPARE PARTS: | YES                            |
| PRODUCT GROUP:               | COMMERCIAL PLAYGROUND          |