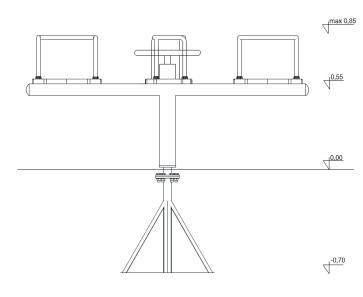

## Technical specification:

| LENGTH:                      | 1800 mm                        |
|------------------------------|--------------------------------|
| LENGTH.                      | 1800 11111                     |
| WIDTH:                       | 1800 mm                        |
| TOTAL HEIGHT:                | 850 mm                         |
| TOTAL WEIGHT:                | 80 kg                          |
| SAFETY ZONE:                 | Ø 5500 mm                      |
| AGE GROUP:                   | 3-12 yrs                       |
| FREE FALL HEIGHT:            | 550 mm                         |
| IN COMPLIANCE WITH STANDARD: | EN 1176-1:2017, EN 1176-5:2019 |
| AVAILABILITY OF SPARE PARTS: | YES                            |
| PRODUCT GROUP:               | COMMERCIAL PLAYGROUND          |